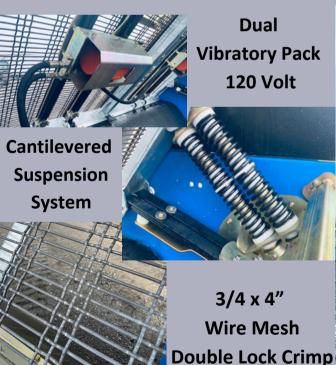

## **SPECIFICATIONS**

WIDTH 126 inches

**HEIGHT** 122 inches

**DEPTH** 72 inches

WEIGHT 5500 lbs

VIBRATORY SYSTEM Dual Eccentric
VOLTAGE 120 VOLT (3600 RPM)
CENTRIFUGAL FORCE 760 FT LBS
CANTILEVERED SUSPENSION SYSTEM
TILT OPEN FEEDER DEFLECTION SYSTEM

## **ACCESSORIES**

10 ALTERNATE MESH SIZES
AVAILABLE FROM 1/8 TO 4"
PRODUCTIVITY 30 TO 60 yds per hour
BUCKET TRANSPORTATION LUGS