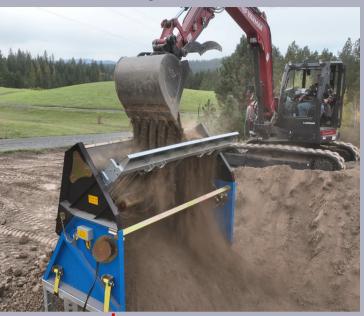

## Feeder Deflection System

\$15,500.00
3 Year Structure
Warranty

Designed To Perform.

Built To Last.

Easily Transported Onsite
Bucket Or Forks

See This Screener In action
On our Website

1-877-254-7903 topsoilscreeningequipment.com