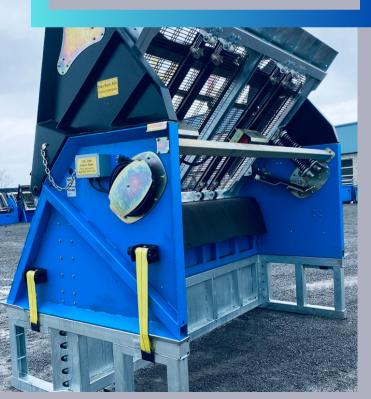

## Feeder Deflection System

\$15,500.00
3 Year Structure
Warranty

Designed To Perform.

Built To Last.

Easily Transported Onsite
Bucket Or Forks

See This Screener In action
On our Website

1-877-254-7903 topsoilscreeningequipment.com