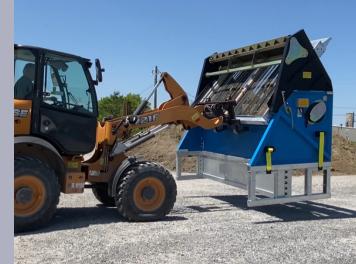

## Feeder Deflection System

\$15,500.00
3 Year Structure
Warranty

Designed To Perform.

Built To Last.

Easily Transported Onsite
Bucket Or Forks

See This Screener In action
On our Website

1-877-254-7903 topsoilscreeningequipment.com