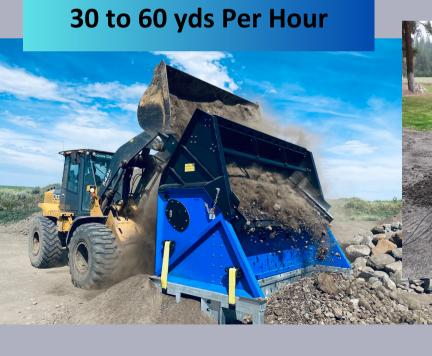

## **ACCESSORIES**

10 ALTERNATE MESH SIZES
AVAILABLE FROM 1/8 TO 4"
PRODUCTIVITY 30 TO 60 yds per hour
BUCKET TRANSPORTATION LUGS