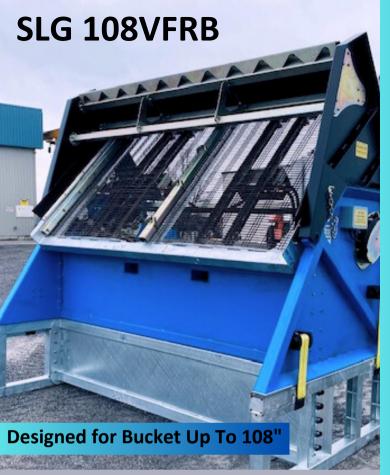

## **SPECIFICATIONS**

WIDTH 126 inches

**HEIGHT** 122 inches

**DEPTH** 72 inches

WEIGHT 5500 lbs

VIBRATORY SYSTEM Dual Eccentric
VOLTAGE 120 VOLT (3600 RPM)
CENTRIFUGAL FORCE 760 FT LBS
CANTILEVERED SUSPENSION SYSTEM
TILT OPEN FEEDER DEFLECTION SYSTEM

## **ACCESSORIES**

10 ALTERNATE MESH SIZES
AVAILABLE FROM 1/8 TO 4"
PRODUCTIVITY 30 TO 60 yds per hour
BUCKET TRANSPORTATION LUGS