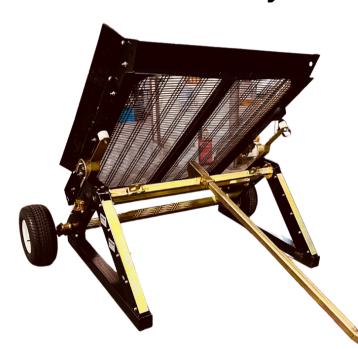

8 Mini**

### **Designed & Purpose Built**

- Sub Compact Tractors
- Mini Skidsteers
- Stand on Skidsteers

**MSRP** 

\$2495

Shipped!



(877) 254-7903

topsoilscreeningequipment.com



#### The DeSite SLG 48 Sub Compact Mini Screeners Are Here.

This compact portable screener has be designed and purpose built for the sub compact market.

DeSite now offers this sub compact screener for both commercial and residential use.

Designed to be fed with sub compact tractors, mini excavators, and stand on mini skid steers.

We offer multiple mesh sizes from 1/8 to 4"

10 sizes available depending upon what the customer is screening.

#### DeSite SLG 48 Mini can screen and recycle:

- Sand
- Topsoil
- Gravels
- Compost
- Pea Stone
- Wood Mulch
- Septic Gravel
- Ground Asphalt
- Crushed Concrete



Take advantage now of this unmatched pricing opportunity. With tens of thousands of sub compact mini sold every year this will be a must have for owner of sub compact equipment.

Give Me A Call (877) 254-7903 Brad Hilmoe bhidm@outlook.com





Multiple Mesh Sizes Available From

1/8 to 4"

Screen Deck
25 square feet
65" X 55"



### Towable Hitch System





## **DeSite SLG 48 Mini**





#### **With Tow Package**







# Flat pack for convenient customer shipping

# Ships anywhere in the US Hawaii and Alaska Excluded

Only 45 min to assemble.