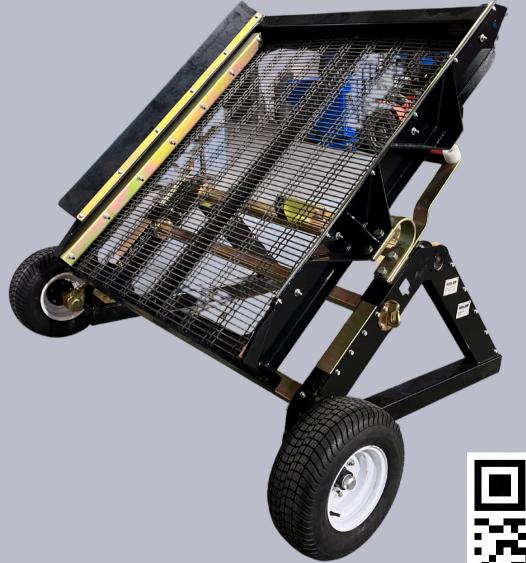

## **DeSite SLG 48 Mini**

#### The DeSite SLG 48 Sub Compact Mini Screeners Are Here.

This compact portable screener has be designed and purpose built for the sub compact market.

DeSite now offers this sub compact screener for both commercial and residential use.

Designed to be fed with sub compact tractors, mini excavators, and stand on mini skid steers.

We offer multiple mesh sizes from 1/8 to 4"

10 sizes available depending upon what the customer is screening.

Give Me A Call (877) 254-7903 Brad Hilmoe bhidm@outlook.com

Multiple Mesh Sizes Available From

1/8 to 4"

Screen Deck
25 square feet
65" X 55"