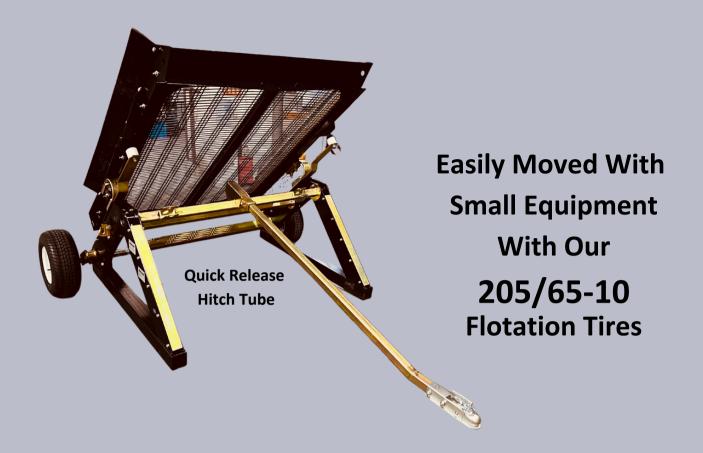

Give Me A Call (877) 254-7903 Brad Hilmoe bhidm@outlook.com

Multiple Mesh Sizes Available From

1/8 to 4"

Screen Deck
25 square feet
65" X 55"

### Towable Hitch System