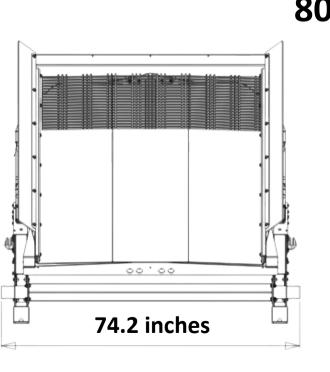

Give Me A Call (877) 254-7903 Brad Hilmoe bhidm@outlook.com

Multiple Mesh Sizes Available From

1/8 to 4"

Screen Deck
25 square feet
65" X 55"