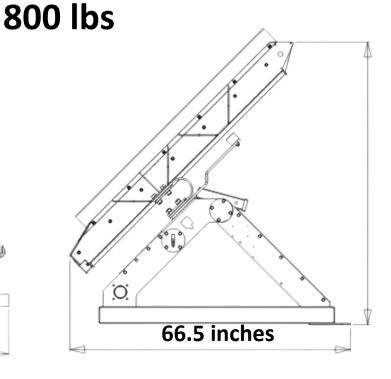

use.

Designed to be fed with sub compact tractors, mini excavators, and stand on mini skid steers.

We offer multiple mesh sizes from 1/8 to 4"

10 sizes available depending upon what the customer is screening.

#### DeSite SLG 48 Mini can screen and recycle:

- Sand
- Topsoil
- Gravels
- Compost
- Pea Stone
- Wood Mulch
- Septic Gravel
- Ground Asphalt
- Crushed Concrete



Take advantage now of this unmatched pricing opportunity. With tens of thousands of sub compact mini sold every year this will be a must have for owner of sub compact equipment.

Give Me A Call (877) 254-7903 Brad Hilmoe bhidm@outlook.com





Multiple Mesh Sizes Available From

1/8 to 4"

Screen Deck
25 square feet
65" X 55"



### Towable Hitch System





## **DeSite SLG 48 Mini**





#### **With Tow Package**







# Flat pack for convenient customer shipping

# Ships anywhere in the US Hawaii and Alaska Excluded

Only 45 min to assemble.