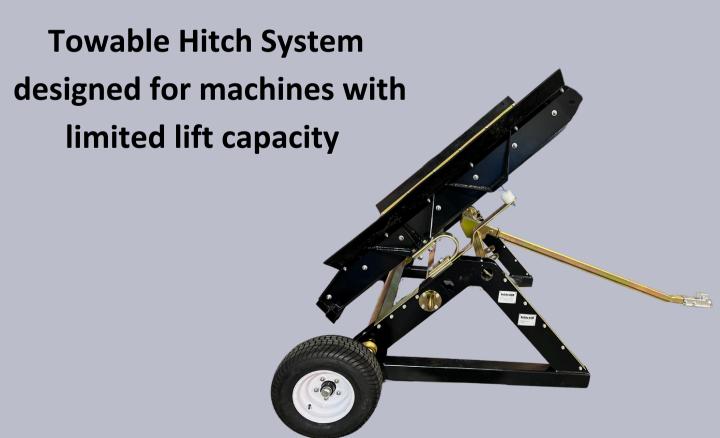

this sub compact screener for both commercial and residential use.

Designed to be fed with sub compact tractors, mini excavators, and stand on mini skid steers.

We offer multiple mesh sizes from 1/8 to 4"

10 sizes available depending upon what the customer is screening.

#### DeSite SLG 48 Mini can screen and recycle:

- Sand
- Topsoil
- Gravels
- Compost
- Pea Stone
- Wood Mulch
- Septic Gravel
- Ground Asphalt
- Crushed Concrete



Take advantage now of this unmatched pricing opportunity. With tens of thousands of sub compact mini sold every year this will be a must have for owner of sub compact equipment.

Give Me A Call (877) 254-7903 Brad Hilmoe bhidm@outlook.com





Multiple Mesh Sizes Available From

1/8 to 4"

Screen Deck
25 square feet
65" X 55"



### Towable Hitch System





## **DeSite SLG 48 Mini**





#### **With Tow Package**







# Flat pack for convenient customer shipping

# Ships anywhere in the US Hawaii and Alaska Excluded

Only 45 min to assemble.