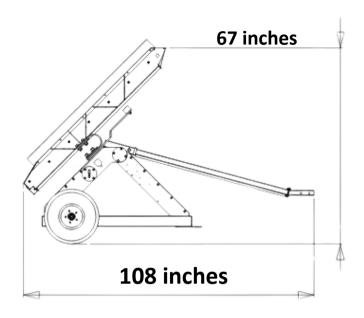

Give Me A Call (877) 254-7903 Brad Hilmoe bhidm@outlook.com

Multiple Mesh Sizes Available From

1/8 to 4"

Screen Deck
25 square feet
65" X 55"