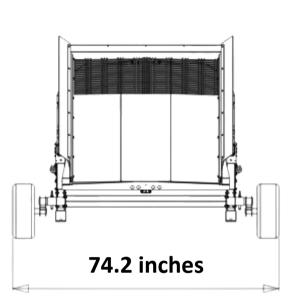

Give Me A Call (877) 254-7903 Brad Hilmoe bhidm@outlook.com

Multiple Mesh Sizes Available From

1/8 to 4"

Screen Deck
25 square feet
65" X 55"