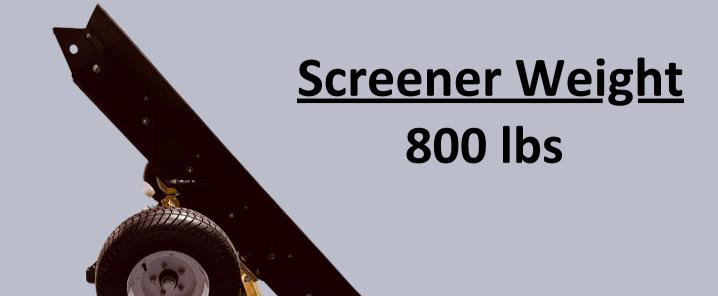

#### The DeSite SLG 48 Sub Compact Mini Screeners Are Here.

This compact portable screener has be designed and purpose built for the sub compact market.

DeSite now offers this sub compact screener for both commercial and residential use.

Designed to be fed with sub compact tractors, mini excavators, and stand on mini skid steers.

We offer multiple mesh sizes from 1/8 to 4"

10 sizes available depending upon what the customer is screening.